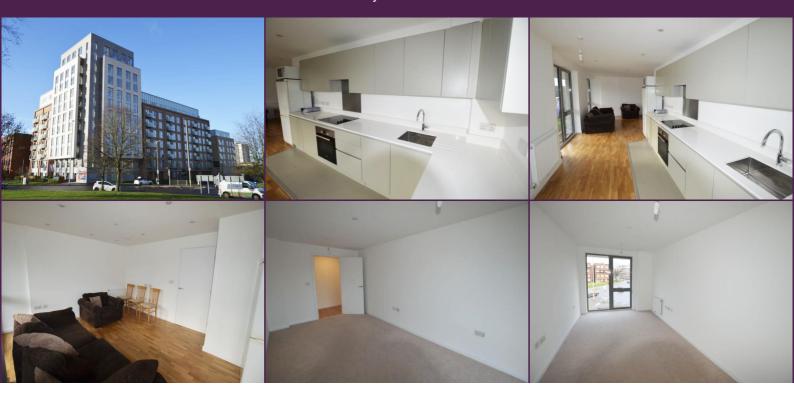

## **Key Features**

- 2 Bedroom First Floor Flat (Lift Access)
- Open Plan Modern Kitchen
- Wood Flooring & Carpets Throughout
- Fully Tiled Family Bathroom
- 2 Double Bedrooms
- Allocated Parking Space

## **Summary**

A highly desirable 2 double bedroom 1st floor flat, with lift access, in this sought after block, within moments to Elstree & Borehamwood Thameslink and High Street. The property boasts engineered oak flooring and quality carpets throughout. Contemporary fitted kitchen, with stone worktops, integrated Bosch appliances and utility