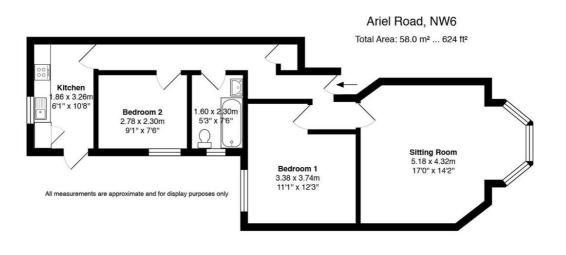

## **Key Features**

- Ground Floor 2 Bedroom Apartment
- · Recently Refurbished throughout
- Modern Kitchen
- Spacious Living/Dining Room
- 2 Bedrooms
- Family Bathroom

## **Summary**

A 2 bedroom ground floor garden apartment located in the centre of West Hampstead within close proximity to West Hampstead Tube and Thameslink. The property boasts high ceiling, laminate flooring throughout and a private rear garden. Gas Central Heating & Double Glazing. Unfurnished. Available from 7th July 2025. Call Grove Resid