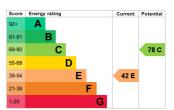

Council Tax Band D - £1,606.00 p.a. (subject to local

The particulars have been prepared with all due care and attention, for the convenience of intending purchasers/tenants. The is not guaranteed and they do not form any part of a contract. Purchasers/tenants should check by inspection the accuracy oparticulars prior to signing a contract.