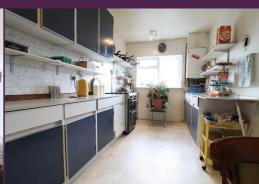

## **Key Features**

- Duplex 3 Bedroom Flat 1st & 2nd Floor
- Above Shops Access from front & rear
- Separate Kitchen
- Living/Dining Room
- 3 Bedrooms
- Double Glazing & Gas Central Heating

## **Summary**

A larger than average, three bedroom duplex flat situated above shops on Watford Way, within close proximity to Mill Hill Broadway station and shops. The property boasts a large footprint of approx 100sqm. Access from both front & rear of property. Shared outside space for hanging washing. Lease length remaining - 76 years. View