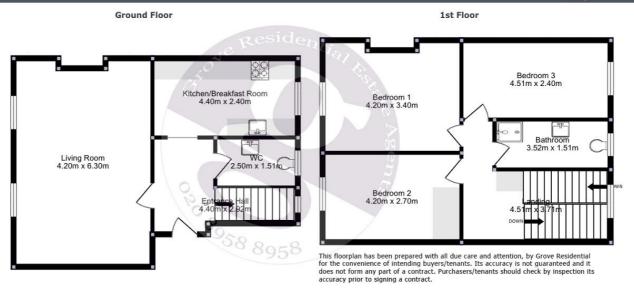

## **Key Features**

- Duplex 3 Bedroom Flat 1st & 2nd Floor
- Above Shops Access from front & rear
- Separate Kitchen
- Living/Dining Room
- 3 Bedrooms
- Double Glazing & Gas Central Heating

## **Summary**

A larger than average, three bedroom duplex flat situated above shops on Watford Way, within close proximity to Mill Hill Broadway station and shops. The property boasts a large footprint of approx 100sqm. Access from both front & rear of property. Shared outside space for hanging washing. Lease length remaining - 76 years. View