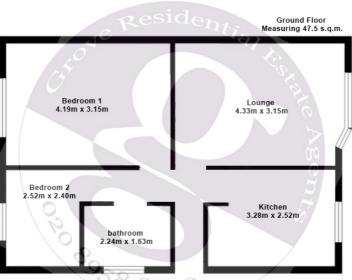

APPROVED CODE

The Property Ombudsman naea | propertymark
PROTECTED

arla | propertymark

Company No: 9632012 VAT Reg. No: 217 0421 50

Registered Address: 297 Hale Lane, Edgware, Middlesex, HA8 7AX

This floorplan has been prepared with all due care and attention, by Grove Residential for the convenience of intending buyers/tenants. Its accuracy is not guaranteed and it does not form any part of a contract. Purchasers/tenants should check by inspection its accuracy prior to signing a contract.