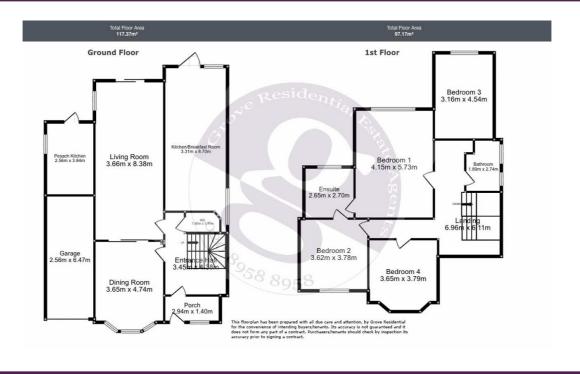

## **Key Features**

- Detached 4 Bedroom Family Home
- 100ft Garden with Side Access
- Spacious Lounge/Dining Room
- Modern Kitchen Breakfast Room
- 4 Double Bedrooms
- Integral Garage

## **Summary**

A superb 4 bedroom detached home presented to the market in this ever popular road in Mill Hill offering modern bathrooms (1 ensuite) and a superb modern kitchen breakfast room plus a utility room / Pesach kitchen. With the added benefit of an integral garage and the potential (stpp) of considerable extension this is an ideal family