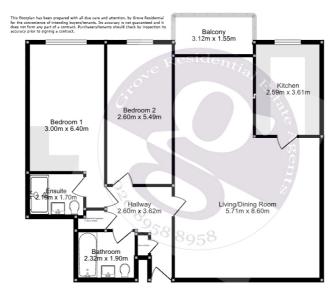

# Rydal Court, 17 Stonegrove, Edgware

2 Bed Apartment

Council tax band: F Tenure: Share of Freehold

Guide Price **£495,000** STC **FOR SALE** 















297 Hale Lane Edgware Middlesex HA87AX

t: 020 8958 8958

f: 020 8958 2300

e: info@groveresidential.co.uk w: www.groveresidential.co.uk

Company No: 9632012 VAT Reg. No: 217 0421 50 Registered Address: 297 Hale Lane, Edgware, Middlesex, HA8 7AX The Property Ombudsman



naea | propertymark

PROTECTED

arla | propertymark PROTECTED

### Total Floor Area

#### **Ground Floor**



## **Key Features**

- Ground Floor 2 Bedroom Apartment
- Rear Facing
- Separate Kosher Kitchen
- Spacious Living/Dining Room
- 2 Double Bedrooms
- Family Bathroom & Ensuite

## **Summary**

A ground floor 2 bedroom 2 bathroom apartment presented in excellent condition throughout, in this popular block on Stonegrove. The property has been fully refurbished a few years ago by its current owners, including, a new kitchen, new bathroom & ensuite, new boiler, new fuseboard and fully redecorated. The kitchen comprises 2 s







297 Hale Lane Edgware Middlesex HA8 7AX t: 020 8958 8958

f: 020 8958 2300

e: info@groveresidential.co.uk w: www.groveresidential.co.uk



The Property Ombudsman naea | propertymark
PROTECTED