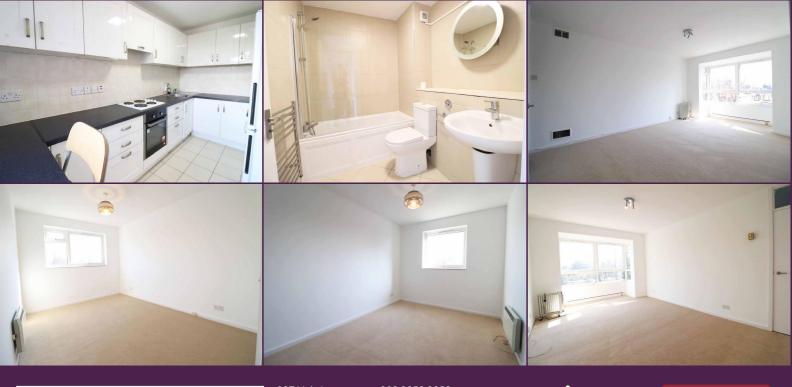

## **Key Features**

- 2 Bedroom Apartment with Lift • Access
- Separate Kitchen (2x sinks)
- Lounge/Dining Room
- Spacious Bedrooms
- Communal Gardens
- Parking Available

## Summary

Located on this prime road in Hendon, is this spacious 2 bedroom 2nd floor apartment with lift access. Within walking distance to Hendon Central Station as well as Brent Street's amenities. This apartment has been fully redecorated as well as new carpets. Boasting ample living space throughout, with a separate kitchen (2x sinks),