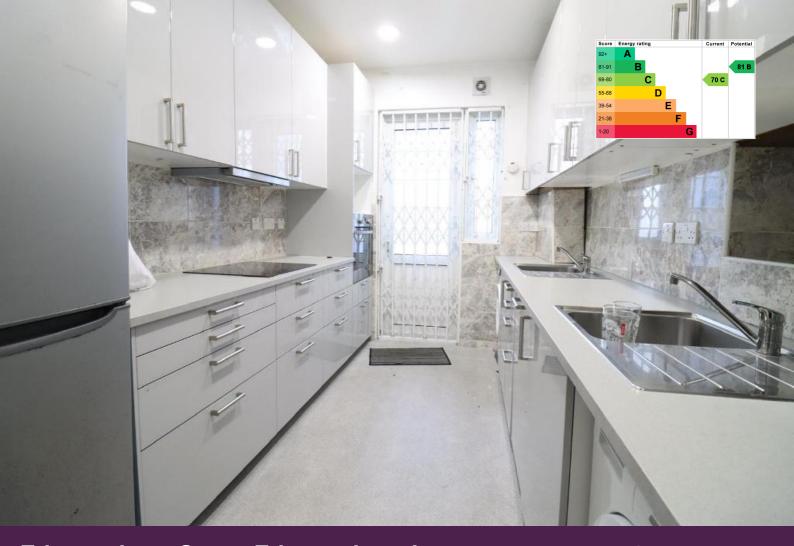

## **Key Features**

- 2 Bedroom First Floor Apartment
- Central Edgware
- Separate Kosher Kitchen
- Living/Dining Room
- Garage En Block
- Long Lease

## **Summary**

A 2 bedroom first floor apartment situated on Edgwarebury Lane, within moments to the High Street and transport links. The property boasts spacious living areas and bedrooms, as well as a separate kosher kitchen. Garage En Block. Long Lease. Chain Free. View now via Grove Residential!