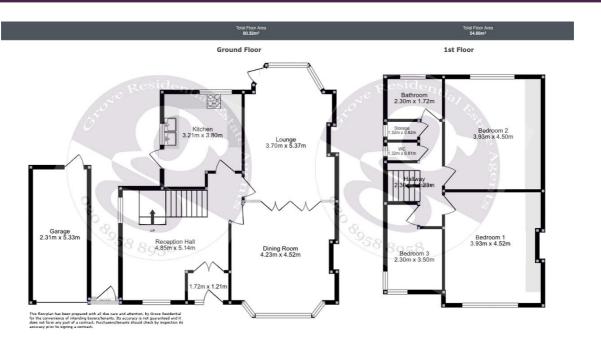

## **Key Features**

- 3 Bedroom Semi Detached Home
- Wide Side Aspect with Garage
- Scope for Extension STPP
- Spacious Entrance
- Double Reception Room
- Off Street Parking & Side Access

## **Summary**

A larger than average 3 bedroom semi detached Curton built home located on the highly desirable Green Lane. The property benefits from a garage to the side lending itself to further extensions to the side, rear and loft stpp. This is an opportunity to create a family home to your specifications! View now via sole agents Grove Residen