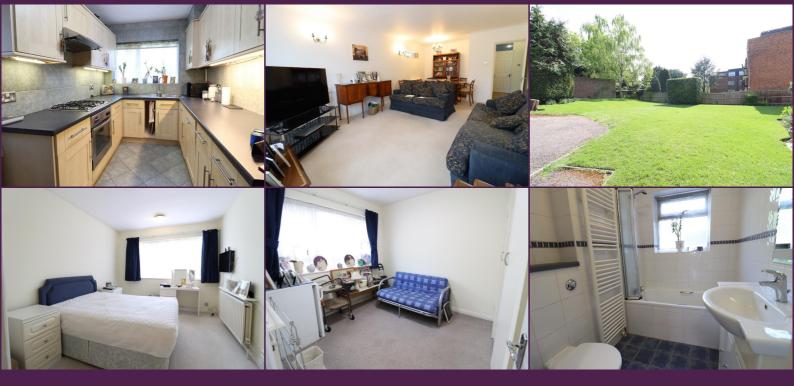

## Ground Floor Kitchen/Breakfast Room 3.87m x 3.46m Living Room 5.68m x 3.88m Entrance Hall 3.30m x 4.25m Wardrobe 1.97m x 0.69m Dressing Area 1.97m x 1.45m Bedroom 2 3.08m x 2.79m Ensuite 1.97m x 1.92m

## **Key Features**

- Ground Floor 2 Bedroom Apartment
- Central Location in Eruv
- Eat In Kitchen
- Lounge/Dining Room
- · Family Bathroom & Ensuite
- Share of Freehold

## **Summary**

A terrifically practical ground floor spacious apartment located on Hale Lane only a step away from shops and facilities plus a small walk to Edgware Station. The property is presented in good condition throughout and is available to purchase chain free! View Now