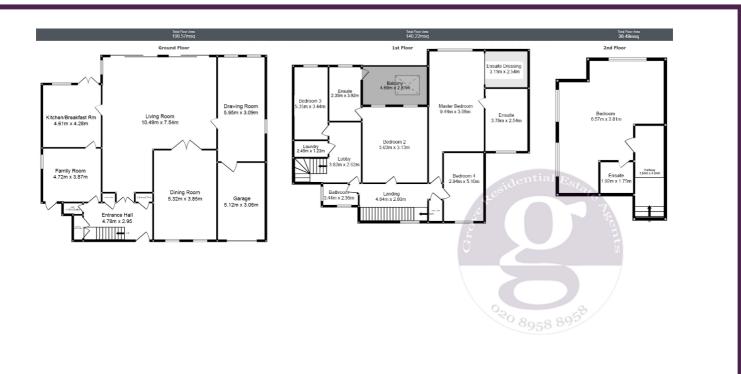

## **Key Features**

- 5 Bedroom Detached Home
- Triple Lounge (L-SHAPED)
- Formal Dining Room
- Kitchen/Breakfast Room
- Study
- Garage

## **Summary**

We are proud to bring to the market this extremely rare neo-Georgian-style detached home. Offered chain free and sitting on a prime part of Penshurst Gardens with amazing curb appeal and character, this rambling living space benefits from a master bedroom with en-suite & dressing room, 4 reception rooms, large kitchen/breakfast r