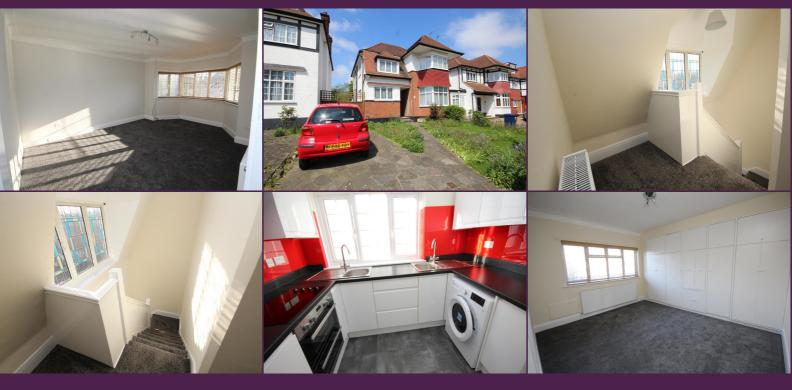

## **Key Features**

- 2 Double Bedrooms •
- 1st Floor Maisonette
- Modern Kitchen & Bathroom
- Private Garden
- Lounge/Dining Room
- Storage

## Summary

A highly desirable 2 double bedroom first floor maisonette with its own entrance. Set in this well located position on Hazel Gardens within the Eruv and within walking distance to Edgware Station and amenities. View Now to avoid missing out on this stunning apartment !