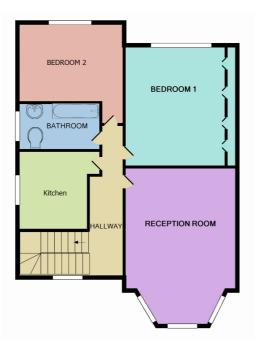

## Hazel Gardens, Edgware

2 Bed Maisonette Council tax band: TBC Tenure: Assured Shorthold Tenancy

## **Key Features**

- 2 Double Bedrooms •
- 1st Floor Maisonette
- Modern Kitchen & Bathroom
- Private Garden
- Lounge/Dining Room
- Storage