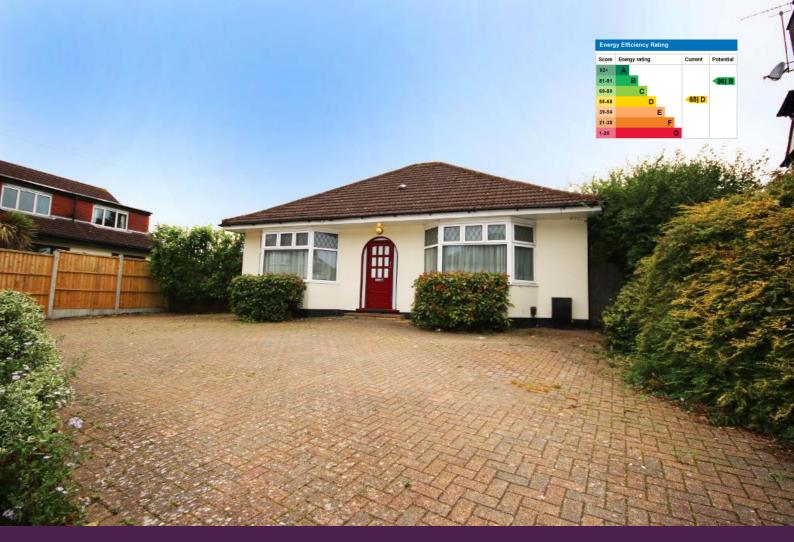

## Ranelagh Drive, Edgware

3 Bed detached bungalow Council tax band: F Tenure: Assured Shorthold Tenancy

## **Key Features**

- 3 Bedroom Detached Bungalow
- Modern Open Plan Kosher Kitchen
- Living/Dining Room
- Carriage Driveway
- Family Bathroom & Ensuite
- Gas Central Heating & Double
  Glazing

## Summary

\*\*Available Now\*\* A beautifully appointed 3 bedroom 2 bathroom detached bungalow located in the heart of Edgware within the Eruv. The property boasts new wood flooring, refurbished bathroom suites, quality fitments and has been redecorated throughout. Call sole agents Grove Residential on 020 8958 8958 to arrange a viewing now !<br/>br /