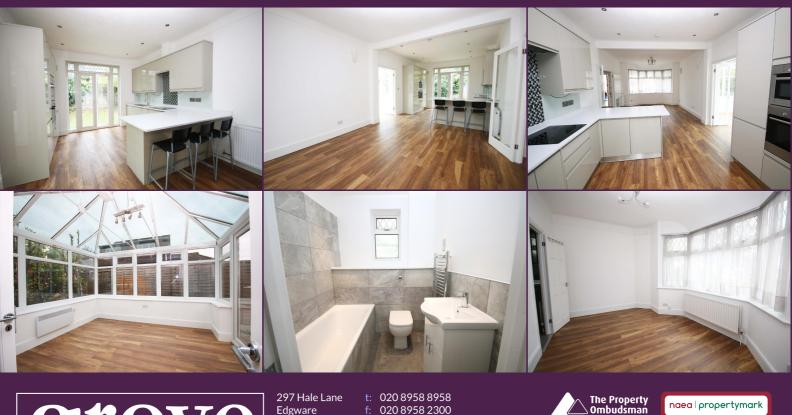

## **Key Features**

- 3 Bedroom Detached Bungalow
- Modern Open Plan Kosher Kitchen
- Living/Dining Room
- Carriage Driveway
- Family Bathroom & Ensuite
- Gas Central Heating & Double
  Glazing

## Summary

\*\*Available Now\*\* A beautifully appointed 3 bedroom 2 bathroom detached bungalow located in the heart of Edgware within the Eruv. The property boasts new wood flooring, refurbished bathroom suites, quality fitments and has been redecorated throughout. Call sole agents Grove Residential on 020 8958 8958 to arrange a viewing now !<br/>br /