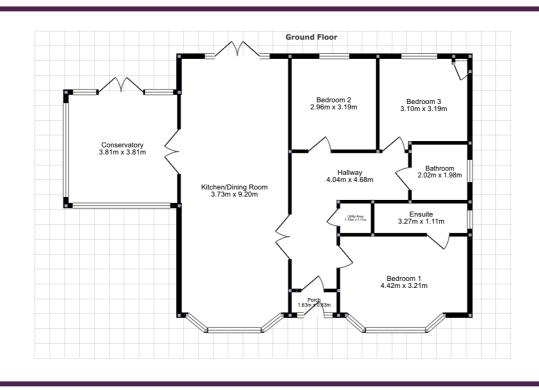

## Ranelagh Drive, Edgware

3 Bed detached bungalow Council tax band: F Tenure: Assured Shorthold Tenancy

## **Key Features**

- 3 Bedroom Detached Bungalow
- Modern Open Plan Kosher Kitchen
- Living/Dining Room
- Carriage Driveway
- Family Bathroom & Ensuite
- Gas Central Heating & Double
  Glazing

## Summary

\*\*Available Now\*\* A beautifully appointed 3 bedroom 2 bathroom detached bungalow located in the heart of Edgware within the Eruv. The property boasts new wood flooring, refurbished bathroom suites, quality fitments and has been redecorated throughout. Call sole agents Grove Residential on 020 8958 8958 to arrange a viewing now !<br/>br /