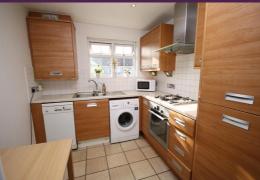

## **Key Features**

- 2 Bedroom 2 Bathroom 1st Floor Apartment
- Seperate Kitchen
- Spacious Living Room
- Bosch Appliances in kitchen
- 2 Double Bedrooms
- Gas Central Heating & Double Glazing