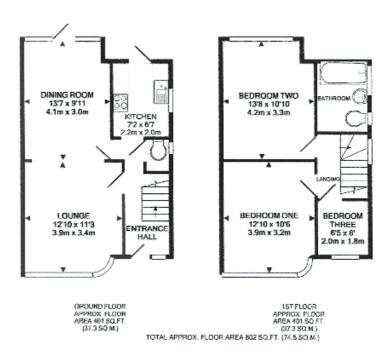

## **Key Features**

- 3 Bedroom Semi Detached Home
- 1 Bedroom Self Contained Flat
- Lounge/Dining Room
- Seperate Kitchen
- Gas Central Heating & Double Glazing
- Private Rear Garden

## **Summary**

CALLING ALL INVESTORS!! A well appointed 3 bedroom semi detached home with a 1 bedroom self contained flat in the garden. There is plenty of scope for extensions stpp. Self contained flat measures approx 31 sqm. Chain Free. View Now via Grove Residential to avoid missing out.