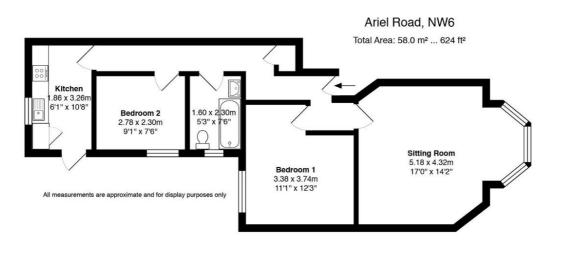

## **Ariel Road, West Hampstead**

2 Bed Apartment

Council tax band: D Tenure: Assured Shorthold Tenancy

£2,000 per month
TO RENT

297 Hale Lane Edgware Middlesex HA8 7AX t: 020 8958 8958

f: 020 8958 2300

e: info@groveresidential.co.uk w: www.groveresidential.co.uk

## **Key Features**

- Ground Floor 2 Bedroom Apartment
- Refurbished throughout
- Modern Kitchen
- Spacious Living/Dining Room
- 2 Bedrooms
- Family Bathroom

## **Summary**

A 2 bedroom ground floor garden apartment located in the centre of West Hampstead within close proximity to West Hampstead Tube and Thameslink. The property boasts high ceiling, laminate flooring throughout and a private rear garden. Gas Central Heating & Double Glazing. Unfurnished. Available Now. Call Grove Residential on 0208