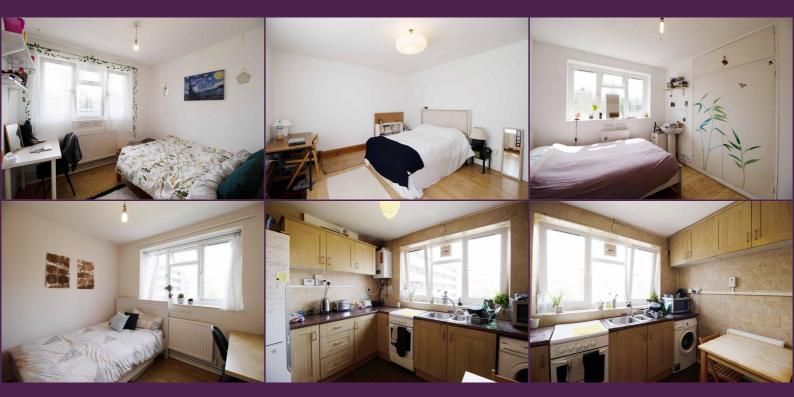

## **Key Features**

- 4 Bedroom 2nd Floor Apartment •
- Leasehold
- Eat In Separate Kitchen
- Living/Dining Room •
- Private Balcony
- Lift Access •

## Summary

A spacious 4 bedroom 2nd floor apartment located in close proximity to Hoxton

Overground, Old Street Stations, Shoreditch and all other amenities. The property benefits from laminate flooring throughout, a separate eat in kitchen, private balcony and lift access. Chain Free. Investment opportunity - great rental income. To view