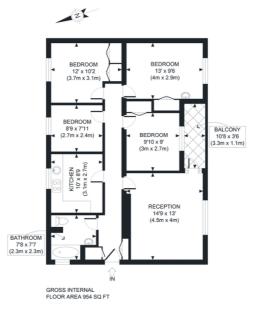

## Regan Way, London

4 Bed Apartment Council tax band: C Tenure: Leasehold

## **Key Features**

- 4 Bedroom 2nd Floor Apartment •
- Leasehold
- Eat In Separate Kitchen
- Living/Dining Room •
- Private Balcony
- Lift Access •

## Summary

A spacious 4 bedroom 2nd floor apartment located in close proximity to Hoxton

Overground, Old Street Stations, Shoreditch and all other amenities. The property benefits from laminate flooring throughout, a separate eat in kitchen, private balcony and lift access. Chain Free. Investment opportunity - great rental income. To view