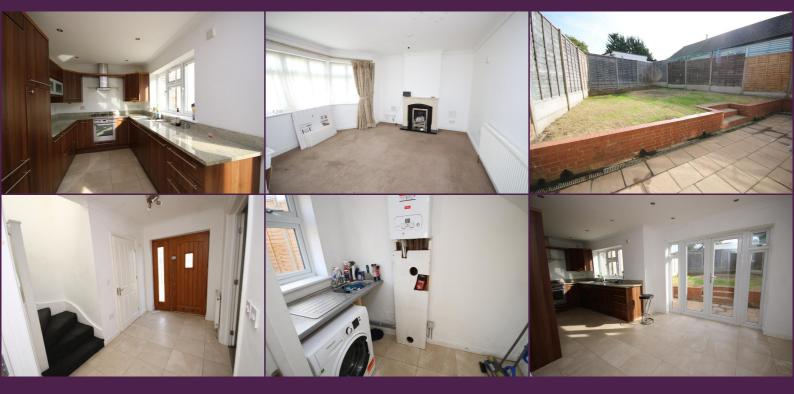

## **Key Features**

- 3 Bedroom Detached Family Home
- Eat In Kosher Kitchen/Dining Room
- double size lounge
- Modern Family Bathroom + Guest
  WC
- Spacious Living Spaces
- Double Glazing + Gas Central Heating

## Summary

A stunning 3 bedroom detached family located in the heart of the Broadfields Estate within the Eruv and a few minutes away from Glengall Road High Street. The property boasts quality fitments throughout and ample living space. View now to avoid disappointment via Grove Residential !