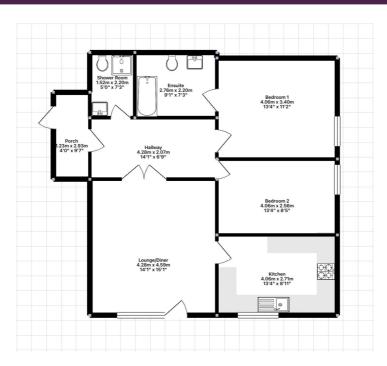

## **Key Features**

- SOLD STC 2 Bedroom First Floor Apartment
- Shower Room + Ensuite
- Modern Kitchen
- Two Double Bedrooms
- Service Charge: £2,140 pa (inc

**Summary** 

\*\*SOLD STC OFF MARKET\*\* Call Grove Residential on 0208 958 8958 to register your details to avoid missing out !! A fresh modern 2 bedroom 2 bathroom first floor apartment located in the sought after block Greville Lodge, within walking distance to Edgware's shops and station as well as within the Eruv. The property boasts ample I