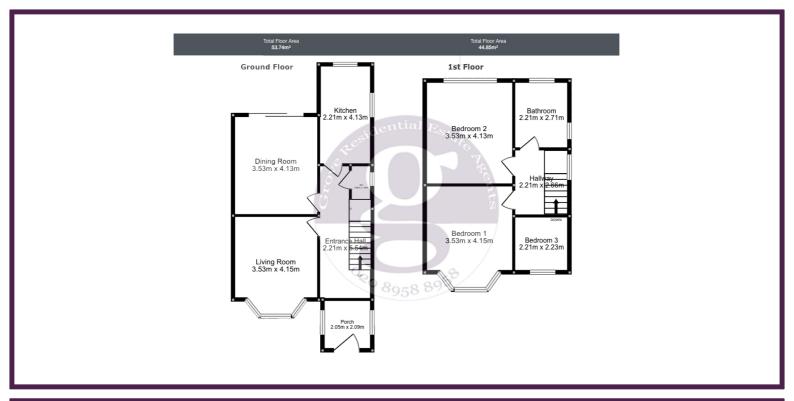

## **Key Features**

- 3 Bedroom Semi Detached House •
- Lounge & Dining Room
- Extended Kitchen
- 65ft Garden
- Family Bathroom & Guest WC
- Chain Free

## Summary

PRICED TO SELL ! CHAIN FREE ! IDEAL **INVESTMENT OR FAMILY HOME !** 

This well-maintained and spacious 3-bedroom semidetached family home is situated on the popular Broadfields side of Edgware. Conveniently set within the Eruv and near shuls and local shopping facilities, this house is offered chain free and is ready to view n