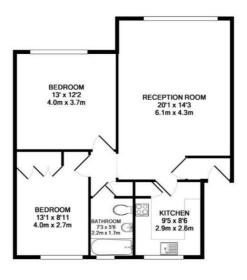

Company No: 9632012 VAT Reg. No: 217 0421 50
Registered Address: 297 Hale Lane, Edgware, Middlesex, HA8 7AX

arla|propertymark

TOTAL APPROX. FLOOR AREA 65.7 SQ.M. (707 SQ.FT.)
Whilst overy altering has been made to ensure the accuracy of the floor plan contained here. measurements of doors, windows, and the second of doors, windows for any error, ornisation, or mis-statement. This plan is for illustrative purposes only and should be used as such by any prospective purchaser. The services, systems and appliances shown have not been tested and no guarantee as to their operability or efficiency can be given.