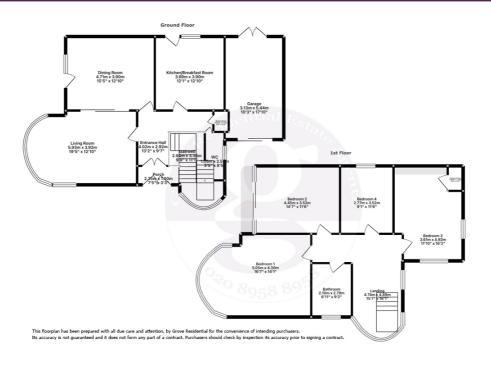

## **Key Features**

- 4 Bedroom Detached Home
- Corner Plot
- Art Deco Design
- Seperate Living & Dining Room
- Eat in Kitchen
- Garage + Side Access

## **Summary**

An extremely rare corner plot located on Broadfields Avenue, a 4 bedroom detached house with scope for development stpp or an incredible family home. Chain Free Sale. Call sole agents Grove Residential on 0208 958 8958 for further details!