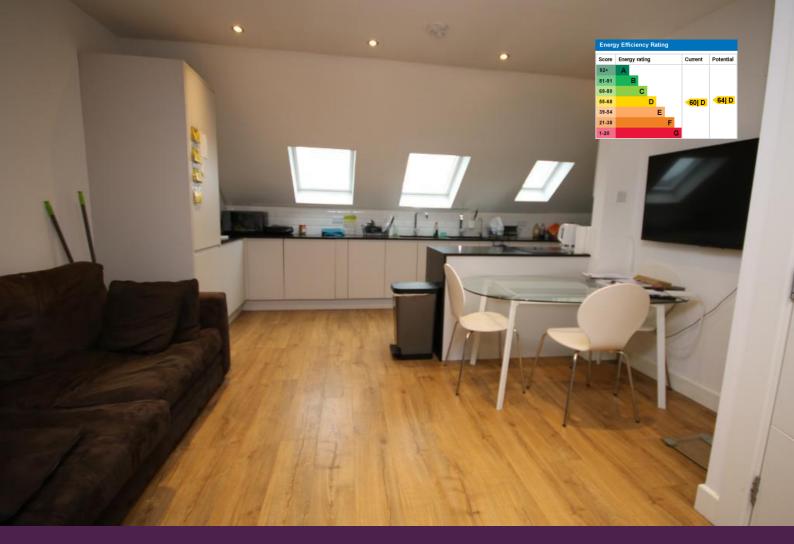

## **Key Features**

- 3 bedroom Duplex Maisonette
- 2 Bathroom (1 Ensuite Shower Room)
- Lounge/Dining/Kitchen
- Gas Central Heating & Double
- Available Long Term Rental
- Available From 6th March

## **Summary**

A modern 3 bedroom refurbished duplex maisonette located within the Edgware Eruv and close to amenities and more. This practical property has its own private entrance and all. mod cons. View Now via Grove Residential!