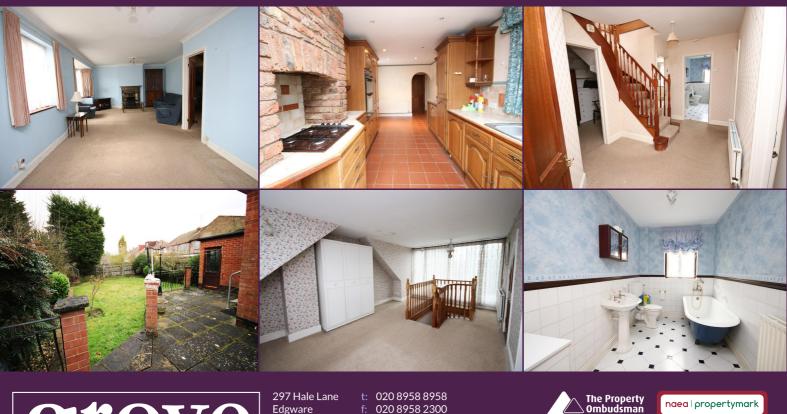

### **Key Features**

- Freehold 3 Bedroom Bungalow
- Lounge Dining Room
- Kitchen Breakfast Room
- Family Bathroom & Ensuite
- Council Tax Band E Currently £2,134.36
- Garage

#### Summary

A larger than average 3 bedroom semi detached freehold bungalow situated in this ever popular location within the Edgware Eruv and offering extended living spaces. The property is brought to the market as a chain free sale and via sole agents Grove Residential.