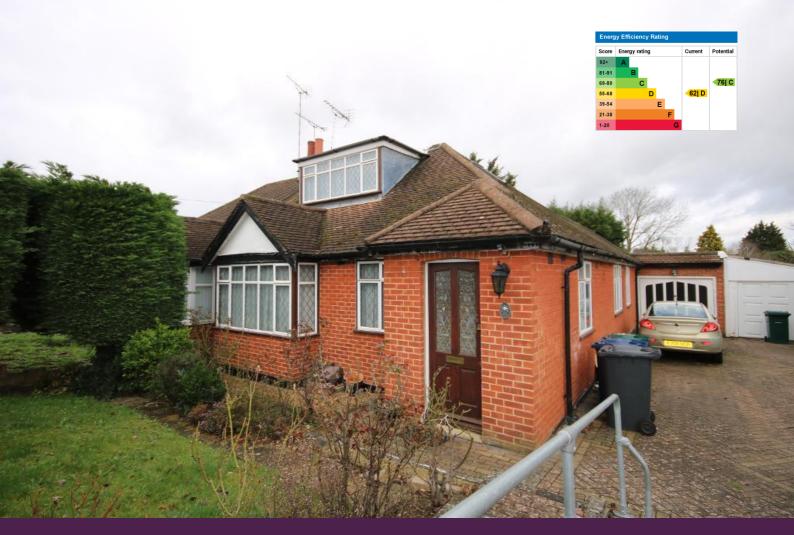

## **Glengall Road, Edgware**

3 Bed Semi detached bungalow Council tax band: E Tenure: Freehold

#### Summary

A larger than average 3 bedroom semi detached freehold bungalow situated in this ever popular location within the Edgware Eruv and offering extended living spaces. The property is brought to the market as a chain free sale and via sole agents Grove Residential.