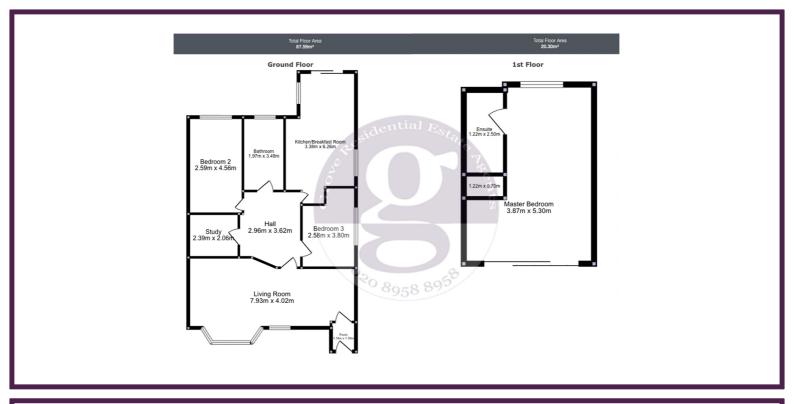

### **Key Features**

- Freehold 3 Bedroom Bungalow
- Lounge Dining Room
- Kitchen Breakfast Room
- Family Bathroom & Ensuite
- Council Tax Band E Currently £2,134.36
- Garage

#### Summary

A larger than average 3 bedroom semi detached freehold bungalow situated in this ever popular location within the Edgware Eruv and offering extended living spaces. The property is brought to the market as a chain free sale and via sole agents Grove Residential.