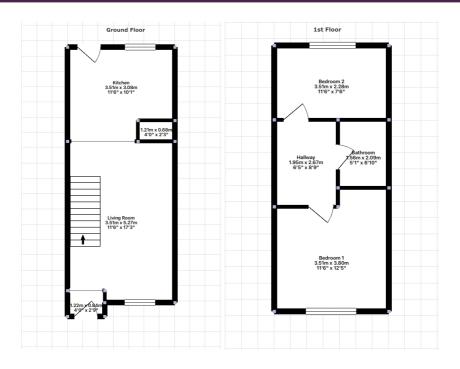

## **Key Features**

- 2 Bedroom End Terraced House
- Lounge/Dining Room
- Kitchen + Bathroom
- 2 Bedrooms
- Freehold
- Private Garden

## **Summary**

A two bedroom end terraced house for sale located in close proximity to travel links and places of worship. Ideal for an investor or first time buyer. The property boasts ample living space, good size kitchen and a private rear garden. Allocated parking space TBC. Chain Free. View Now via sole agents Grove Residential - 0208 958 8958