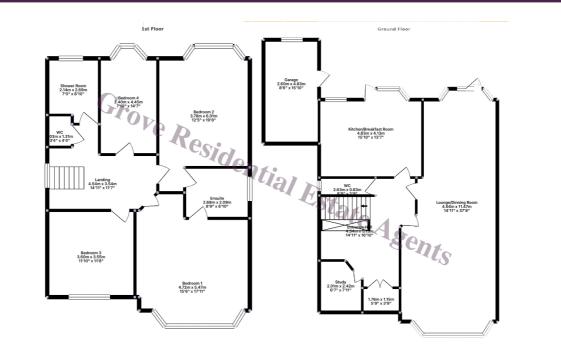

## **Key Features**

- 4 Bedroom Detached Home
- Wide Aspect Property
- Double Reception Room
- Eat In Kitchen
- Large Driveway & Garage
- Chain Free

## Summary

We are proud to present this rambling 4 Bedroom Detached Heygate Home with scope to extend at the side, rear and loft (stpp). The property boasts a approx 100ft garden along with a private own driveway and garage. It is located within the Edgware Eruv and in close proximity to places of worship and other local amenities. Chain Free S