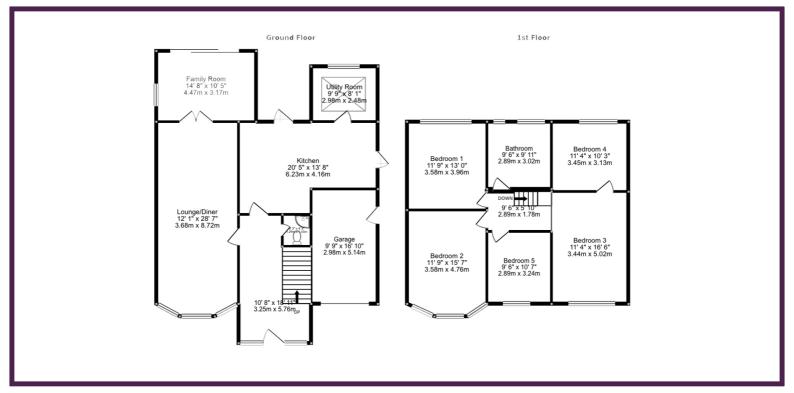

## **Key Features**

- 5 Bedroom Detached House
- Spacious Lounge/Dining Room
- TV Room + Utility Room
- Succah Roof
- Integral Own Garage + Own Driveway
- Chain Free Sale

## **Summary**

We are proud to offer this fabulous 5 Bedroom Detached House to the market with the potential to expand at the front, side and rear of the property (stpp). The property is located in close proximity to the Glengall Road Parade of shops as well as close to Edgware Synagogue. It also benefits from a 100ft garden along with its own driv