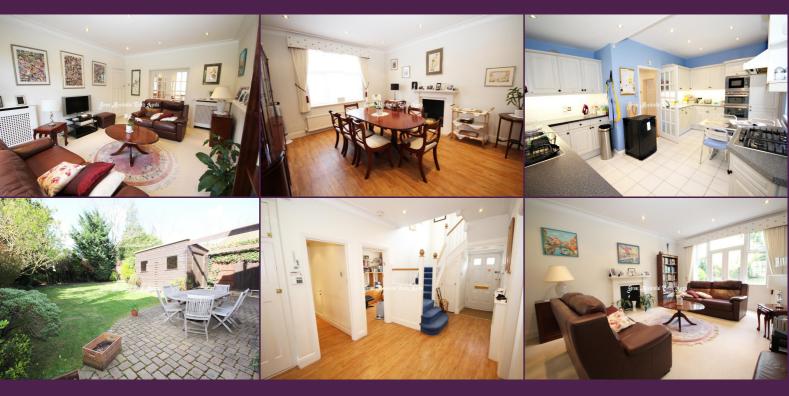

## **Key Features**

- 4 Bedroom Detached House •
- Ensuite and family bathroom
- Lounge + Dining Room
- Tv Room, Study
- Eat In Kitchen/Breakfast Room + Utility
- Substantial Hallways

## Summary

A rarity to the Edgware market is this Neo Georgian 4 bedroom detached home located on the highly sought after cul de sac of Golders Close, one of Edgware's most prestigious roads. In extremely close distance to transport, synagogues and schools, plus having the benefit of carriage driveway, a large roofed succa/storage shed and