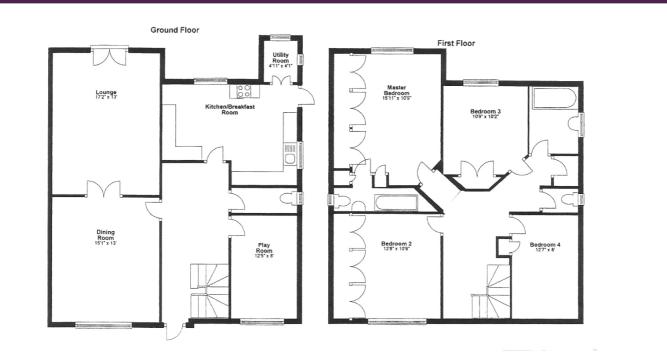

## **Key Features**

- 4 Bedroom Detached House •
- Ensuite and family bathroom
- Lounge + Dining Room
- Tv Room, Study
- Eat In Kitchen/Breakfast Room + Utility
- Substantial Hallways