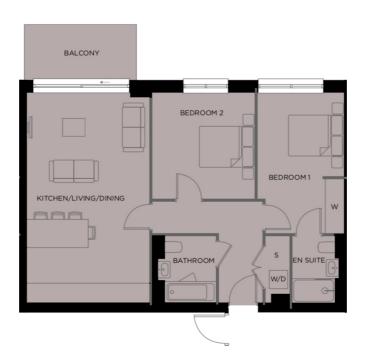

## **Key Features**

- 2 DOUBLE BEDROOMS
- LOUNGE/DINING ROOM
- OPEN PLAN KITCHEN
- MODERN BATHROOMS
- STORAGE
- COMMUNAL GARDENS

## **Summary**

A highly desirable apartment located in this new block near Colindale Station. The property offers generous living space and new fitments throughout including wood flooring. With the added bonus of a private balcony, communal gardens and open living space. With gym facility, sauna and spa facility included in the buildings complex at