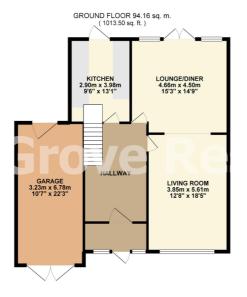

1ST FLOOR 62.02 sq. m. (667.58 sq. ft.)

TOTAL FLOOR AREA: 156.18 sq. m. (1681.08 sq. ft.) approx.

White every attempt has been made to ensure the accuracy of the floorplan contained here, measurement
of doors, windows, rooms and any other items are approximate and no responsibility is taken for any erro