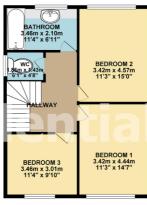

1ST FLOOR 62.02 sq. m. (667.58 sq. ft.)

TOTAL FLOOR AREA: 156.18 sq. m. (1681.08 sq. ft.) approx.

White every attempt has been made to ensure the accuracy of the floorplan contained here, measurement
of doors, windows, rooms and any other items are approximate and no responsibility is taken for any erro