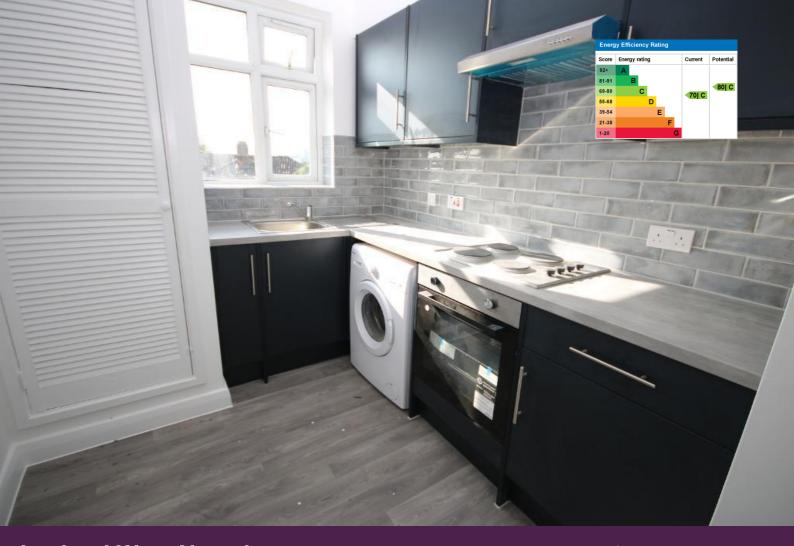

## **Key Features**

- 2 Double Bedrooms
- Lounge/Dining Room
- New kitchen
- New Bathroom
- Gas Central Heating
- **New Carpets**

## **Summary**

A refurbished two bedroom 2nd floor apartment set in this central location near amenities and transport facilities. The property has a generous lounge and two good size bedrooms plus the benefit of gas central heating and double glazing.