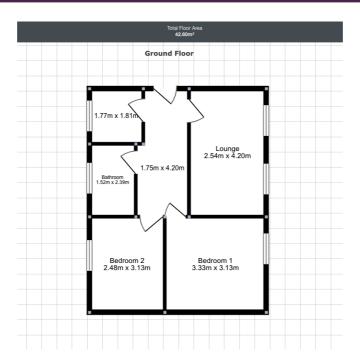

## **Key Features**

- 2 Double Bedrooms
- Lounge/Dining Room
- New kitchen
- New Bathroom
- Gas Central Heating
- **New Carpets**

## **Summary**

A refurbished two bedroom 2nd floor apartment set in this central location near amenities and transport facilities. The property has a generous lounge and two good size bedrooms plus the benefit of gas central heating and double glazing.