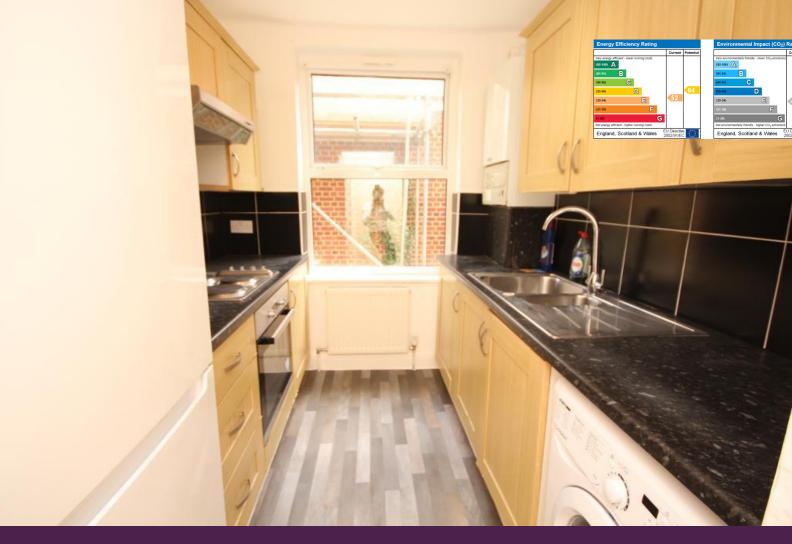

## **Key Features**

- 2 Bedroom First Floor Maisonette
- Modern Condition
- Double Glazing + Gas Central Heating
- Central Location
- Available Now!

## Summary

A two bedroom first floor maisonette in central Edgware located within walking distance to Edgware Station and shops. This modern two bedroom apartment is bright and spacious and has the benefit of double glazing, gas central heating, modern kitchen and bathroom and storage.