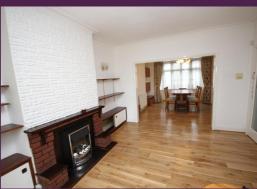

## **Key Features**

- 4 Bedroom Semi-Detached House
- Kitchen
- Morning Room
- Guest Cloakroom
- Lounge/Dining Room
- Garage

## **Summary**

A superb larger than average unfurnished four bedroom, semi-detached house located in the heart of the Eruv. The property is for a long term let and has the benefit of entrance hallway, guest cloakroom, spacious lounge/dining room, kitchen, morning room and integral garage. Solid wood flooring throughout.