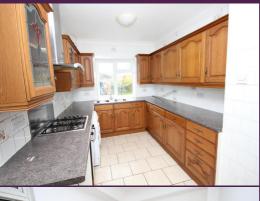

## **Key Features**

- 4 Bedroom Semi-Detached House
- Kitchen
- Morning Room
- Guest Cloakroom
- Lounge/Dining Room
- Garage

## **Summary**

A superb larger than average unfurnished four bedroom, semi-detached house located in the heart of the Eruv. The property is for a long term let and has the benefit of entrance hallway, guest cloakroom, spacious lounge/dining room, kitchen, morning room and integral garage. Solid wood flooring throughout.